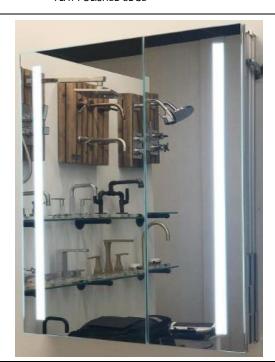

## **LED MEDICINE CABINET**

MODEL#: PHA 3940-2DOC (1)

# **PHAROS COLLECTION**

### **FEATURES:**

- ONE 24X40" DOOR. ONE 15X40" DOOR. FULLY MIRRORED.
- FOUR ADJUSTABLE 3/8" THICK HIGH POLISHED GLASS SHELVES.
- INFINITELY ADJUSTABLE SHELVING WITH LOCKDOWN MECHANISM (NO HOLES IN CABINET).
- 6000K (COOL WHITE) OR 3500K (WARM WHITE).
- BRIGHTNESS: 3300 LUMENS.
- JUNCTION BOX INCLUDED.
- 165-DEGREE PROPRIETARY SOFT CLOSE HEAVY DUTY HINGES.
- FULL GASKET BEHIND DOOR.
- HIGH RESOLUTION SILVER PLATE GLASS MIRRORS FRONT, BACK OF DOOR AND BACK WALL.
- BACK WALL MIRROR FULLY SEALED.

### **MIRROR FINISHES:**

• FLAT POLISHED EDGE

**OVERALL SIZE DIMENSION:** 39" WIDE X 40" HIGH X 5 3/16" DEEP

ROUGH OPENING DIMENSION: 38 3/8" WIDE X 39 3/8" HIGH X 4" DEEP

DOOR THICKNESS: 1 3/16"